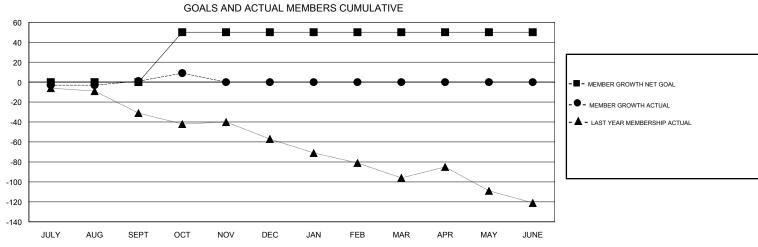

## STEVE ANTON **LOCATION INDIANA GMT CA** Clubs Members RESULTS FOR 2018-2019 RESULTS FOR 2018-2019 NEW CLUBS NEW CLUB GOAL DROPPED CLUBS MEMBER GROWTH NET MEMBER GROWTH DROPPED QUARTER QUARTER GOAL ACTUAL MEMBERS ACTUAL (including transfers) 0 0 0 0 34 27 JULY/AUG/SEPT JULY/AUG/SEPT 0 50 14 5 OCT/NOV/DEC OCT/NOV/DEC 0 0 0 0 0 0 JAN/FEB/MAR JAN/FEB/MAR 0 0 0 0 0 0 APR/MAY/JUNE APR/MAY/JUNE